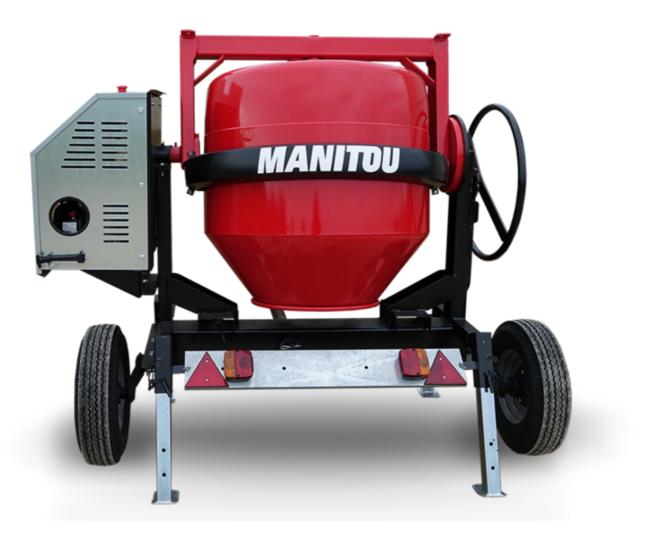

## смт 400 Created on May 2, 2024 at 2:42:37 PM UTC

| Capacities                | Metric   |
|---------------------------|----------|
| Drum volume               | 400 I    |
| Mixing capacity           | 340      |
| Performances              |          |
| Power source              | Gasoline |
| Technical characteristics |          |
| Base unit part number     | 52737768 |
| Ring towing bar type      | 52737768 |
| Ball towing bar type      | 52737769 |
| Unladen weight            | 300 kg   |
| Tilting wheel diameter    | 625 mm   |
|                           |          |