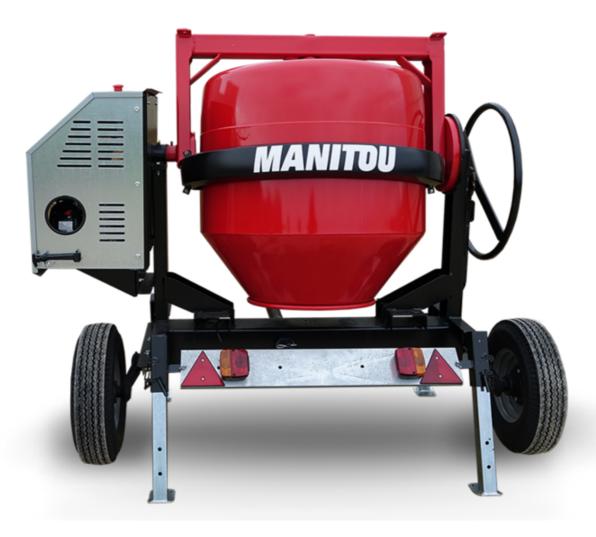

## **CMT 400**

CMT 400 Created on 29 April 2024 at 8:08:08 pm UTC

| Capacities                | Metric   |
|---------------------------|----------|
| Drum volume               | 400 l    |
| Mixing capacity           | 340      |
| Performances              |          |
| Power source              | Gasoline |
| Technical characteristics |          |
| Base unit part number     | 52737768 |
| Ring towing bar type      | 52737768 |
| Ball towing bar type      | 52737769 |
| Unladen weight            | 300 kg   |
| Tilting wheel diameter    | 625 mm   |
|                           |          |