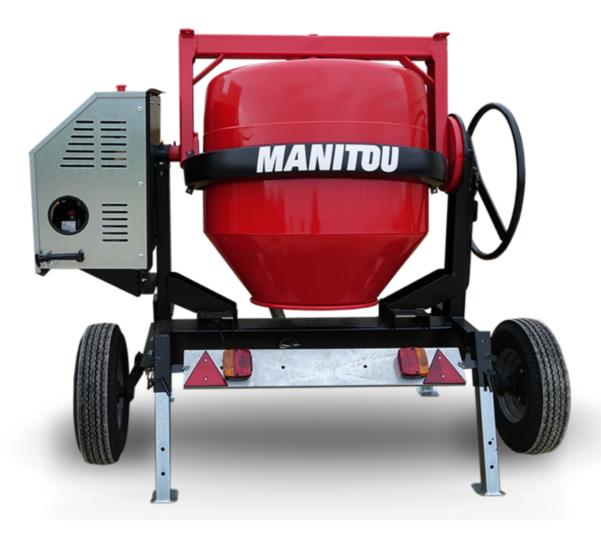

Technical sheet:

## **CMT 400**

|                           | Ciril - DD oreated on May 1, 2021 at 21031111 M ore |
|---------------------------|-----------------------------------------------------|
| Capacities                | Metric                                              |
| Drum volume               | 400 l                                               |
| Mixing capacity           | 340                                                 |
| Performances              |                                                     |
| Power source              | Gasoline                                            |
| Technical characteristics |                                                     |
| Base unit part number     | 52737768                                            |
| Ring towing bar type      | 52737768                                            |
| Ball towing bar type      | 52737769                                            |
| Unladen weight            | 300 kg                                              |
| Tilting wheel diameter    | 625 mm                                              |
|                           |                                                     |