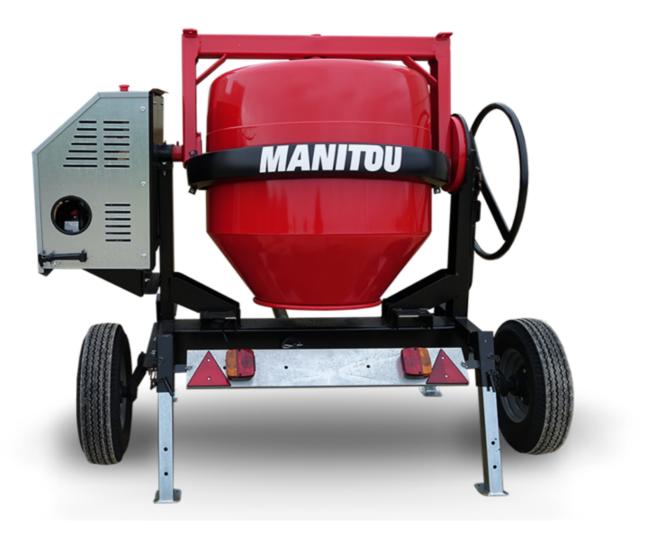

## смт 400 Created on May 4, 2024 at 10:06:34 PM UTC

| Drum volume<br>Mixing capacity<br>Performances<br>Power source<br>Technical characteristics | 400 I<br>340 I |
|---------------------------------------------------------------------------------------------|----------------|
| Performances Power source                                                                   | 340 l          |
| Power source                                                                                |                |
|                                                                                             |                |
| Technical characteristics                                                                   | Gasoline       |
|                                                                                             |                |
| Base unit part number                                                                       | 52737768       |
| Ring towing bar type                                                                        | 52737768       |
| Ball towing bar type                                                                        | 52737769       |
| Unladen weight                                                                              | 300 kg         |
| Tilting wheel diameter                                                                      | 625 mm         |