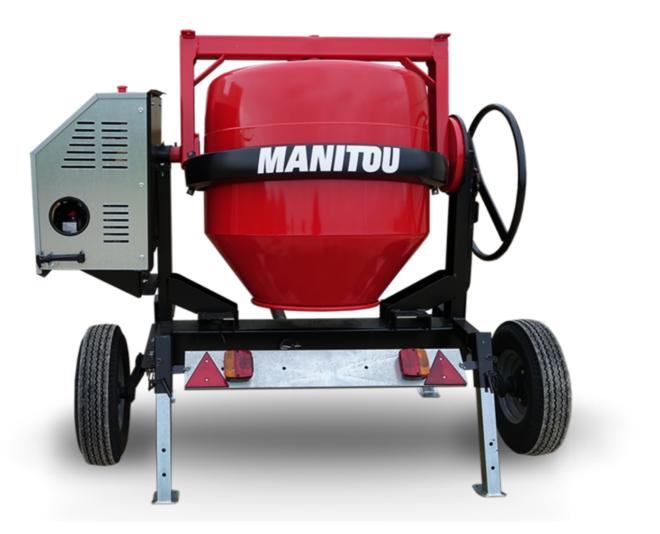

## смт 400 Created on May 2, 2024 at 6:14:07 PM UTC

| Capacities                | Metric   |
|---------------------------|----------|
| Drum volume               | 400 I    |
| Mixing capacity           | 340      |
| Performances              |          |
| Power source              | Gasoline |
| Technical characteristics |          |
| Base unit part number     | 52737768 |
| Ring towing bar type      | 52737768 |
| Ball towing bar type      | 52737769 |
| Unladen weight            | 300 kg   |
| Tilting wheel diameter    | 625 mm   |
|                           |          |