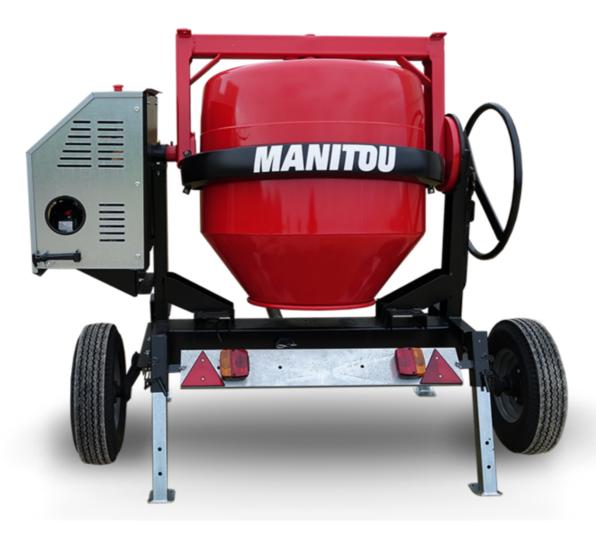

## **CMT 400**

| Capacities                | Metric   |
|---------------------------|----------|
| Drum volume               | 400 l    |
| Mixing capacity           | 340 l    |
| Performances              |          |
| Power source              | Gasoline |
| Technical characteristics |          |
| Base unit part number     | 52737768 |
| Ring towing bar type      | 52737768 |
| Ball towing bar type      | 52737769 |
| Unladen weight            | 300 kg   |
| Tilting wheel diameter    | 625 mm   |