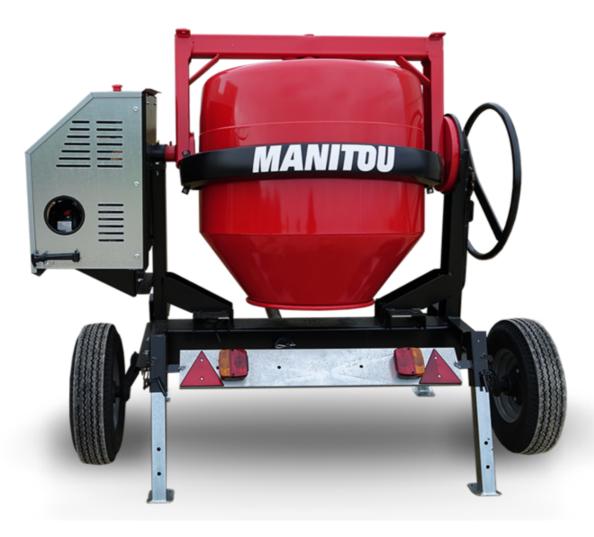

## **CMT 400**

CMT 400 Created on 4 May 2024 at 20:42:13 UTC

| Capacities                | Metric   |
|---------------------------|----------|
| Drum volume               | 400 l    |
| Mixing capacity           | 340      |
| Performances              |          |
| Power source              | Gasoline |
| Technical characteristics |          |
| Base unit part number     | 52737768 |
| Ring towing bar type      | 52737768 |
| Ball towing bar type      | 52737769 |
| Unladen weight            | 300 kg   |
| Tilting wheel diameter    | 625 mm   |
|                           |          |