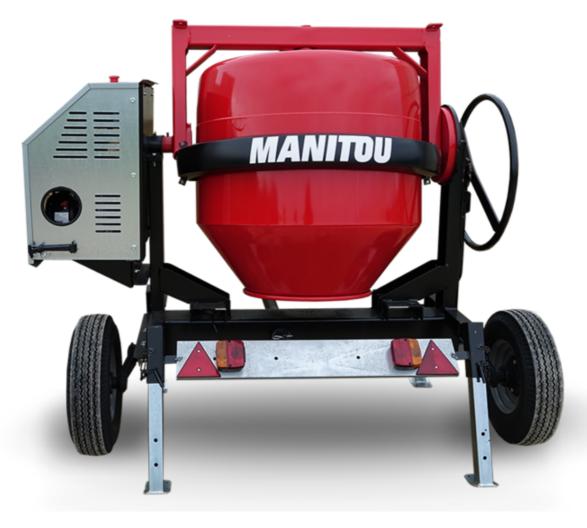

## **CMT 400**

| Capacities                | Metric   |
|---------------------------|----------|
| Drum volume               | 400 l    |
| Mixing capacity           | 340 l    |
| Performances              |          |
| Power source              | Gasoline |
| Technical characteristics |          |
| Base unit part number     | 52737768 |
| Ring towing bar type      | 52737768 |
| Ball towing bar type      | 52737769 |
| Unladen weight            | 300 kg   |
| Tilting wheel diameter    | 625 mm   |
|                           |          |