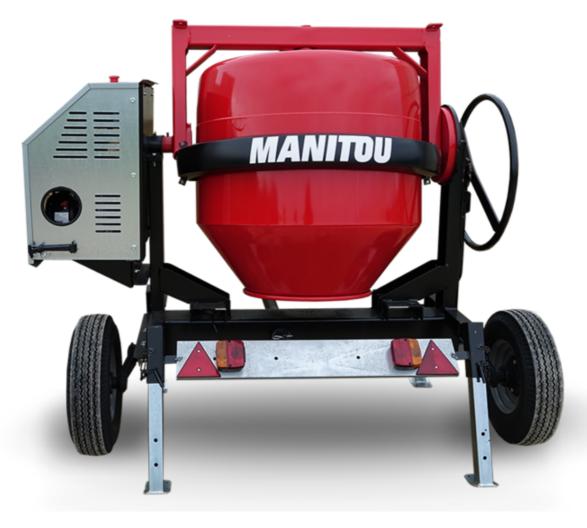

## **CMT 400**

CMT 400 Created on 2 May 2024 at 14.30.04 UTC

| Capacities                | Metric   |
|---------------------------|----------|
| Drum volume               | 400 I    |
| Mixing capacity           | 340      |
| Performances              |          |
| Power source              | Gasoline |
| Technical characteristics |          |
| Base unit part number     | 52737768 |
| Ring towing bar type      | 52737768 |
| Ball towing bar type      | 52737769 |
| Unladen weight            | 300 kg   |
| Tilting wheel diameter    | 625 mm   |
|                           |          |