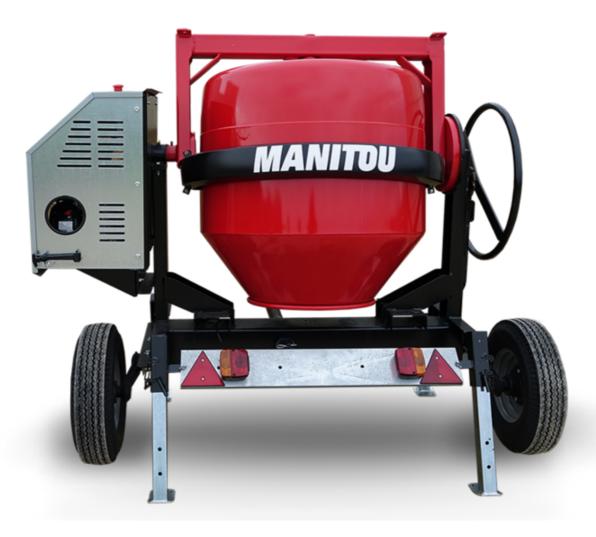

## **CMT 400**

CMT 400 Created on May 3, 2024 at 10:33:28 AM UTC

| Capacities                | Metric   |
|---------------------------|----------|
| Drum volume               | 400 l    |
| Mixing capacity           | 340 I    |
| Performances              |          |
| Power source              | Gasoline |
| Technical characteristics |          |
| Base unit part number     | 52737768 |
| Ring towing bar type      | 52737768 |
| Ball towing bar type      | 52737769 |
| Unladen weight            | 300 kg   |
| Tilting wheel diameter    | 625 mm   |
|                           |          |