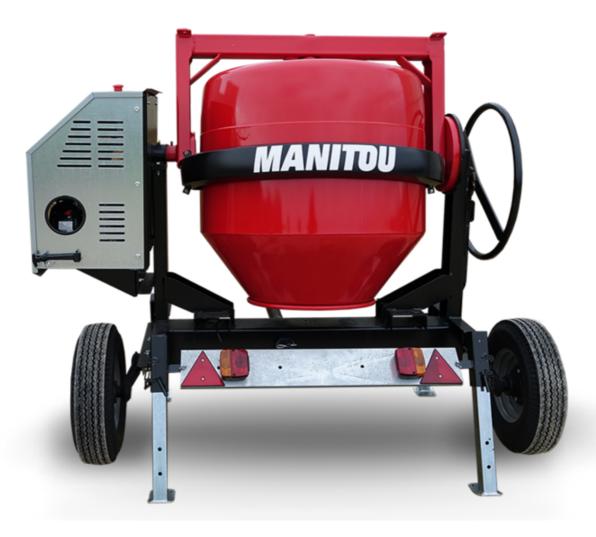

## **CMT 400**

CMT 400 Created on 27 April 2024 at 11:42:41 AM UTC

| Capacities                | Metric   |
|---------------------------|----------|
| Drum volume               | 400 l    |
| Mixing capacity           | 340 l    |
| Performances              |          |
| Power source              | Gasoline |
| Technical characteristics |          |
| Base unit part number     | 52737768 |
| Ring towing bar type      | 52737768 |
| Ball towing bar type      | 52737769 |
| Unladen weight            | 300 kg   |
| Tilting wheel diameter    | 625 mm   |
|                           |          |