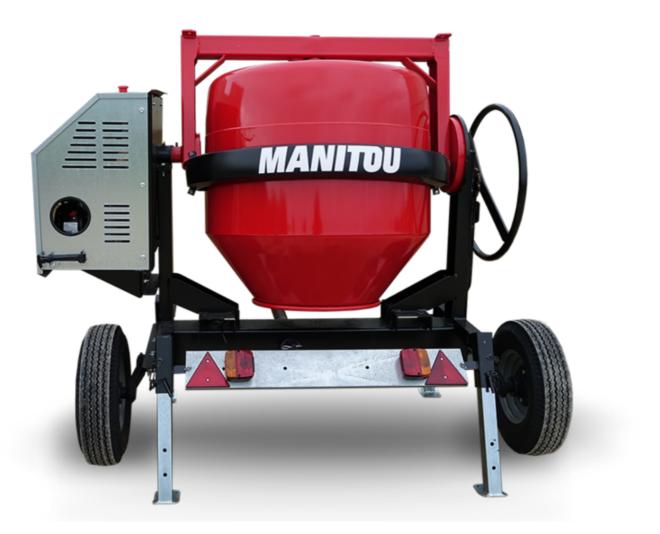

## смт 400 Created on 5 May 2024 at 13:16:16 UTC

| Capacities                | Metric   |
|---------------------------|----------|
| Drum volume               | 400 I    |
| Mixing capacity           | 340 I    |
| Performances              |          |
| Power source              | Gasoline |
| Technical characteristics |          |
| Base unit part number     | 52737768 |
| Ring towing bar type      | 52737768 |
| Ball towing bar type      | 52737769 |
| Unladen weight            | 300 kg   |
| Tilting wheel diameter    | 625 mm   |
|                           |          |