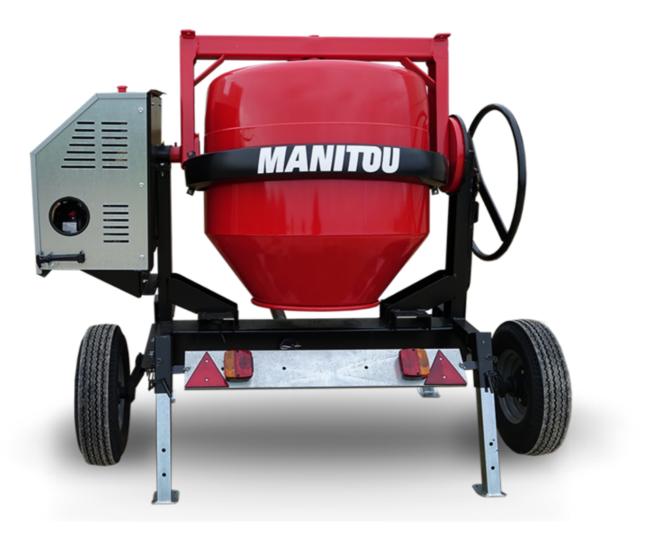

## смт 400 Created on May 4, 2024 at 1:47:49 PM UTC

| Capacities                | Metric   |
|---------------------------|----------|
| Drum volume               | 400 1    |
| Mixing capacity           | 340 I    |
| Performances              |          |
| Power source              | Gasoline |
| Technical characteristics |          |
| Base unit part number     | 52737768 |
| Ring towing bar type      | 52737768 |
| Ball towing bar type      | 52737769 |
| Unladen weight            | 300 kg   |
| Tilting wheel diameter    | 625 mm   |
|                           |          |