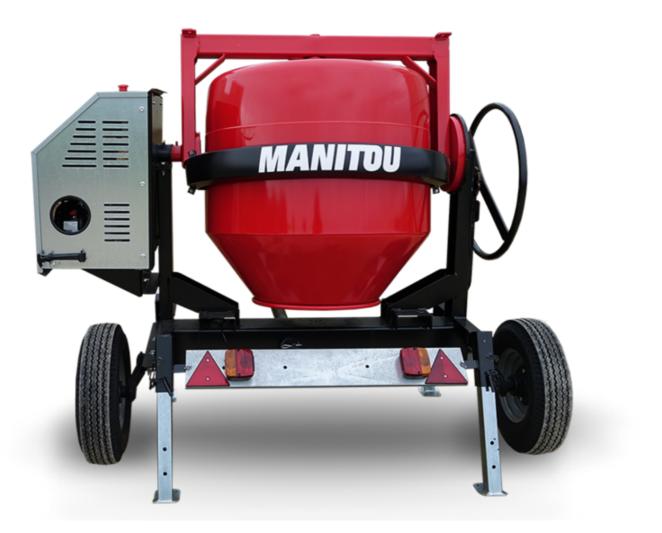

## смт 400 Created on 30 April 2024 at 12:32:46 AM UTC

| Capacities                | Metric   |  |
|---------------------------|----------|--|
| Drum volume               | 400      |  |
| Mixing capacity           | 340 I    |  |
| Performances              |          |  |
| Power source              | Gasoline |  |
| Technical characteristics |          |  |
| Base unit part number     | 52737768 |  |
| Ring towing bar type      | 52737768 |  |
| Ball towing bar type      | 52737769 |  |
| Unladen weight            | 300 kg   |  |
| Tilting wheel diameter    | 625 mm   |  |
|                           |          |  |