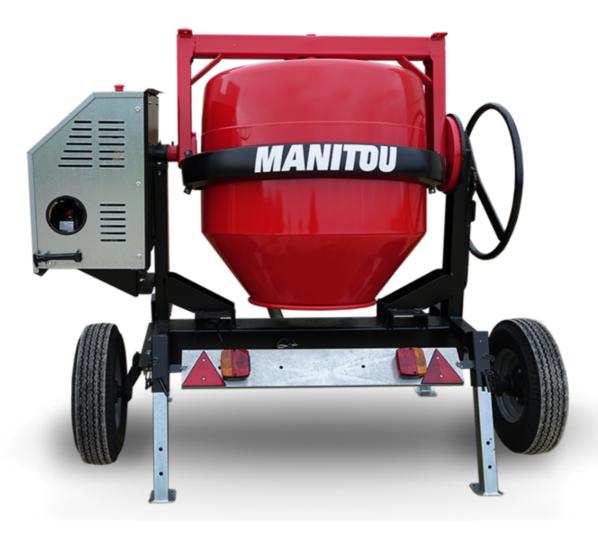

## **CMT 400**

CMT 400 Created on May 2, 2024 at 10:02:14 PM UTC

| Capacities                | Metric   |
|---------------------------|----------|
| Drum volume               | 400 l    |
| Mixing capacity           | 340      |
| Performances              |          |
| Power source              | Gasoline |
| Technical characteristics |          |
| Base unit part number     | 52737768 |
| Ring towing bar type      | 52737768 |
| Ball towing bar type      | 52737769 |
| Unladen weight            | 300 kg   |
| Tilting wheel diameter    | 625 mm   |
|                           |          |