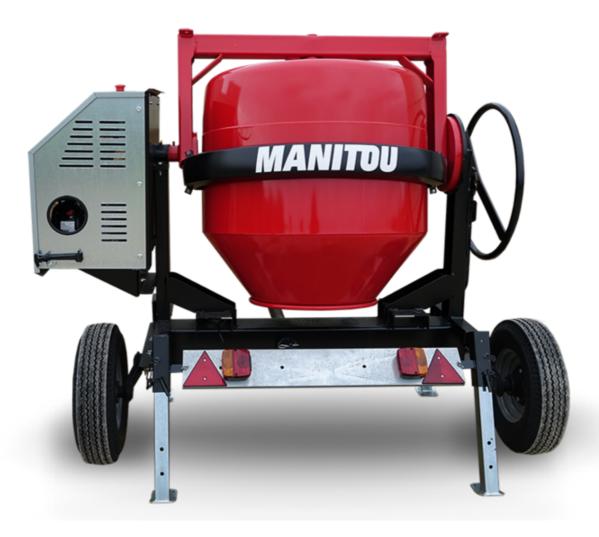

## **CMT 400**

CMT 400 Created on April 29, 2024 at 5:22:32 AM UTC

|                           | 2.22 2.22 2.34 2.22 4. 0.22 2.4. 0.22 2.4. 0.22 2.4. 0.22 2.4. 0.22 2.4. 0.22 2.4. 0.22 2.4. 0.22 2.4. 0.22 2.4. 0.22 2.4. 0.22 2.4. 0.22 2.4. 0.22 2.4. 0.22 2.4. 0.22 2.4. 0.22 2.4. 0.22 2.4. 0.22 2.4. 0.22 2.4. 0.22 2.4. 0.22 2.4. 0.22 2.4. 0.22 2.4. 0.22 2.4. 0.22 2.4. 0.22 2.4. 0.22 2.4. 0.22 2.4. 0.22 2.4. 0.22 2.4. 0.22 2.4. 0.22 2.4. 0.22 2.4. 0.22 2.4. 0.22 2.4. 0.22 2.4. 0.22 2.4. 0.22 2.4. 0.22 2.4. 0.22 2.4. 0.22 2.4. 0.22 2.4. 0.22 2.4. 0.22 2.4. 0.22 2.4. 0.22 2.4. 0.22 2.4. 0.22 2.4. 0.22 2.4. 0.22 2.4. 0.22 2.4. 0.22 2.4. 0.22 2.4. 0.22 2.4. 0.22 2.4. 0.22 2.4. 0.22 2.4. 0.22 2.4. 0.22 2.4. 0.22 2.4. 0.22 2.4. 0.22 2.4. 0.22 2.4. 0.22 2.4. 0.22 2.4. 0.22 2.4. 0.22 2.4. 0.22 2.4. 0.22 2.4. 0.22 2.4. 0.22 2.4. 0.22 2.4. 0.22 2.4. 0.22 2.4. 0.22 2.4. 0.22 2.4. 0.22 2.4. 0.22 2.4. 0.22 2.4. 0.22 2.4. 0.22 2.4. 0.22 2.4. 0.22 2.4. 0.22 2.4. 0.22 2.4. 0.22 2.4. 0.22 2.4. 0.22 2.4. 0.22 2.4. 0.22 2.4. 0.22 2.4. 0.22 2.4. 0.22 2.4. 0.22 2.4. 0.22 2.4. 0.22 2.4. 0.22 2.4. 0.22 2.4. 0.22 2.4. 0.22 2.4. 0.22 2.4. 0.22 2.4. 0.22 2.4. 0.22 2.4. 0.22 2.4. 0.22 2.4. 0.22 2.4. 0.22 2.4. 0.22 2.4. 0.22 2.4. 0.22 2.4. 0.22 2.4. 0.22 2.4. 0.22 2.4. 0.22 2.4. 0.22 2.4. 0.22 2.4. 0.22 2.4. 0.22 2.4. 0.22 2.4. 0.22 2.4. 0.22 2.4. 0.22 2.4. 0.22 2.4. 0.22 2.4. 0.22 2.4. 0.22 2.4. 0.22 2.4. 0.22 2.4. 0.22 2.4. 0.22 2.4. 0.22 2.4. 0.22 2.4. 0.22 2.4. 0.22 2.4. 0.22 2.4. 0.22 2.4. 0.22 2.4. 0.22 2.4. 0.22 2.4. 0.22 2.4. 0.22 2.4. 0.22 2.4. 0.22 2.4. 0.22 2.4. 0.22 2.4. 0.22 2.4. 0.22 2.4. 0.22 2.4. 0.22 2.4. 0.22 2.4. 0.22 2.4. 0.22 2.4. 0.22 2.4. 0.22 2.4. 0.22 2.4. 0.22 2.4. 0.22 2.4. 0.22 2.4. 0.22 2.4. 0.22 2.4. 0.22 2.4. 0.22 2.4. 0.22 2.4. 0.22 2.4. 0.22 2.4. 0.22 2.4. 0.22 2.4. 0.22 2.4. 0.22 2.4. 0.22 2.4. 0.22 2.4. 0.22 2.4. 0.22 2.4. 0.22 2.4. 0.22 2.4. 0.22 2.4. 0.22 2.4. 0.22 2.4. 0.22 2.4. 0.22 2.4. 0.22 2.4. 0.22 2.4. 0.22 2.4. 0.22 2.4. 0.22 2.4. 0.22 2.4. 0.22 2.4. 0.22 2.4. 0.22 2.4. 0.22 2.4. 0.22 2.4. 0.22 2.4. 0.22 2.4. 0.22 2.4. 0.22 2.4. 0.22 2.4. 0.22 2.4. 0.22 2.4. 0.22 2.4. 0.22 2.4. 0.22 2.4. 0.22 |
|---------------------------|---------------------------------------------------------------------------------------------------------------------------------------------------------------------------------------------------------------------------------------------------------------------------------------------------------------------------------------------------------------------------------------------------------------------------------------------------------------------------------------------------------------------------------------------------------------------------------------------------------------------------------------------------------------------------------------------------------------------------------------------------------------------------------------------------------------------------------------------------------------------------------------------------------------------------------------------------------------------------------------------------------------------------------------------------------------------------------------------------------------------------------------------------------------------------------------------------------------------------------------------------------------------------------------------------------------------------------------------------------------------------------------------------------------------------------------------------------------------------------------------------------------------------------------------------------------------------------------------------------------------------------------------------------------------------------------------------------------------------------------------------------------------------------------------------------------------------------------------------------------------------------------------------------------------------------------------------------------------------------------------------------------------------------------------------------------------------------------------------------------------------------|
| Capacities                | Metric                                                                                                                                                                                                                                                                                                                                                                                                                                                                                                                                                                                                                                                                                                                                                                                                                                                                                                                                                                                                                                                                                                                                                                                                                                                                                                                                                                                                                                                                                                                                                                                                                                                                                                                                                                                                                                                                                                                                                                                                                                                                                                                          |
| Drum volume               | 400                                                                                                                                                                                                                                                                                                                                                                                                                                                                                                                                                                                                                                                                                                                                                                                                                                                                                                                                                                                                                                                                                                                                                                                                                                                                                                                                                                                                                                                                                                                                                                                                                                                                                                                                                                                                                                                                                                                                                                                                                                                                                                                             |
| Mixing capacity           | 340                                                                                                                                                                                                                                                                                                                                                                                                                                                                                                                                                                                                                                                                                                                                                                                                                                                                                                                                                                                                                                                                                                                                                                                                                                                                                                                                                                                                                                                                                                                                                                                                                                                                                                                                                                                                                                                                                                                                                                                                                                                                                                                             |
| Performances              |                                                                                                                                                                                                                                                                                                                                                                                                                                                                                                                                                                                                                                                                                                                                                                                                                                                                                                                                                                                                                                                                                                                                                                                                                                                                                                                                                                                                                                                                                                                                                                                                                                                                                                                                                                                                                                                                                                                                                                                                                                                                                                                                 |
| Power source              | Gasoline                                                                                                                                                                                                                                                                                                                                                                                                                                                                                                                                                                                                                                                                                                                                                                                                                                                                                                                                                                                                                                                                                                                                                                                                                                                                                                                                                                                                                                                                                                                                                                                                                                                                                                                                                                                                                                                                                                                                                                                                                                                                                                                        |
| Technical characteristics |                                                                                                                                                                                                                                                                                                                                                                                                                                                                                                                                                                                                                                                                                                                                                                                                                                                                                                                                                                                                                                                                                                                                                                                                                                                                                                                                                                                                                                                                                                                                                                                                                                                                                                                                                                                                                                                                                                                                                                                                                                                                                                                                 |
| Base unit part number     | 52737768                                                                                                                                                                                                                                                                                                                                                                                                                                                                                                                                                                                                                                                                                                                                                                                                                                                                                                                                                                                                                                                                                                                                                                                                                                                                                                                                                                                                                                                                                                                                                                                                                                                                                                                                                                                                                                                                                                                                                                                                                                                                                                                        |
| Ring towing bar type      | 52737768                                                                                                                                                                                                                                                                                                                                                                                                                                                                                                                                                                                                                                                                                                                                                                                                                                                                                                                                                                                                                                                                                                                                                                                                                                                                                                                                                                                                                                                                                                                                                                                                                                                                                                                                                                                                                                                                                                                                                                                                                                                                                                                        |
| Ball towing bar type      | 52737769                                                                                                                                                                                                                                                                                                                                                                                                                                                                                                                                                                                                                                                                                                                                                                                                                                                                                                                                                                                                                                                                                                                                                                                                                                                                                                                                                                                                                                                                                                                                                                                                                                                                                                                                                                                                                                                                                                                                                                                                                                                                                                                        |
| Unladen weight            | 300 kg                                                                                                                                                                                                                                                                                                                                                                                                                                                                                                                                                                                                                                                                                                                                                                                                                                                                                                                                                                                                                                                                                                                                                                                                                                                                                                                                                                                                                                                                                                                                                                                                                                                                                                                                                                                                                                                                                                                                                                                                                                                                                                                          |
| Tilting wheel diameter    | 625 mm                                                                                                                                                                                                                                                                                                                                                                                                                                                                                                                                                                                                                                                                                                                                                                                                                                                                                                                                                                                                                                                                                                                                                                                                                                                                                                                                                                                                                                                                                                                                                                                                                                                                                                                                                                                                                                                                                                                                                                                                                                                                                                                          |
|                           |                                                                                                                                                                                                                                                                                                                                                                                                                                                                                                                                                                                                                                                                                                                                                                                                                                                                                                                                                                                                                                                                                                                                                                                                                                                                                                                                                                                                                                                                                                                                                                                                                                                                                                                                                                                                                                                                                                                                                                                                                                                                                                                                 |