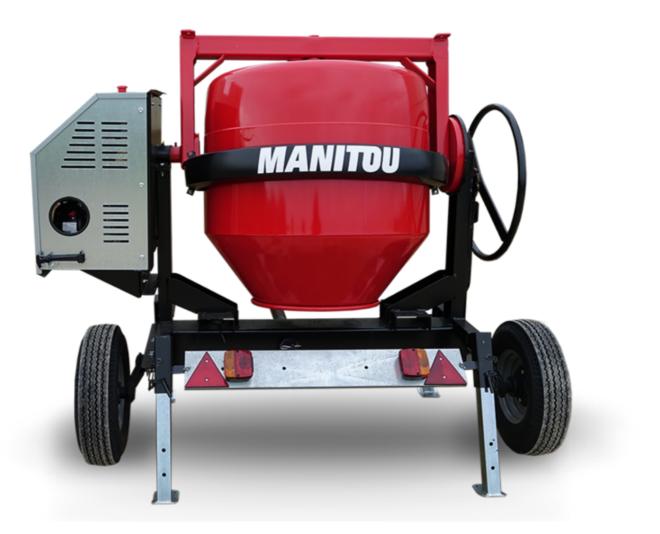

Technical sheet :

## смт 400 Created on 19 May 2024 at 17:41:40 UTC

| Capacities                | Metric   |
|---------------------------|----------|
| Drum volume               | 400      |
| Mixing capacity           | 340      |
| Performances              |          |
| Power source              | Gasoline |
| Technical characteristics |          |
| Base unit part number     | 52737768 |
| Ring towing bar type      | 52737768 |
| Ball towing bar type      | 52737769 |
| Unladen weight            | 300 kg   |
| Tilting wheel diameter    | 625 mm   |
|                           |          |