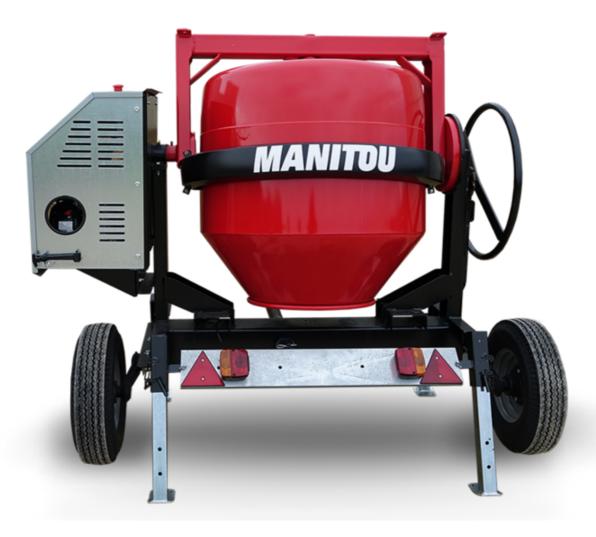

## **CMT 400**

CMT 400 Created on 4 May 2024 at 18:47:46 UTC

|                           | · · · · · · · · · · · · · · · · · · · |
|---------------------------|---------------------------------------|
| Capacities                | Metric                                |
| Drum volume               | 400 l                                 |
| Mixing capacity           | 340                                   |
| Performances              |                                       |
| Power source              | Gasoline                              |
| Technical characteristics |                                       |
| Base unit part number     | 52737768                              |
| Ring towing bar type      | 52737768                              |
| Ball towing bar type      | 52737769                              |
| Unladen weight            | 300 kg                                |
| Tilting wheel diameter    | 625 mm                                |
|                           |                                       |