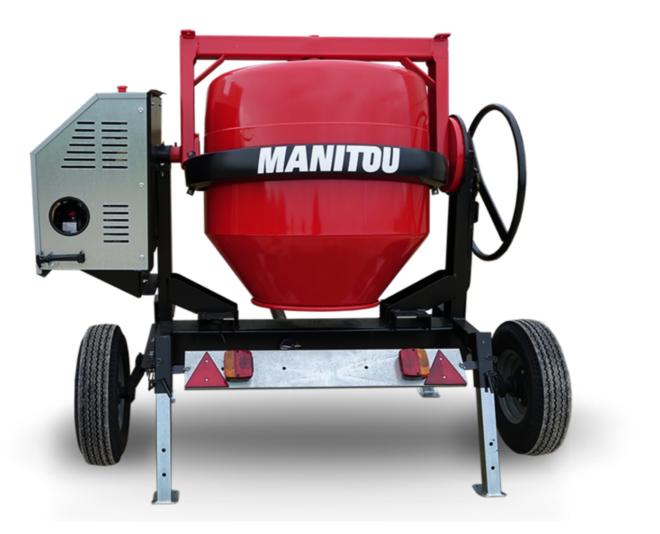

## смт 400 Created on May 2, 2024 at 5:41:32 PM UTC

| Capacities                | Metric   |
|---------------------------|----------|
| Drum volume               | 400 I    |
| Mixing capacity           | 340 I    |
| Performances              |          |
| Power source              | Gasoline |
| Technical characteristics |          |
| Base unit part number     | 52737768 |
| Ring towing bar type      | 52737768 |
| Ball towing bar type      | 52737769 |
| Unladen weight            | 300 kg   |
| Tilting wheel diameter    | 625 mm   |
|                           |          |