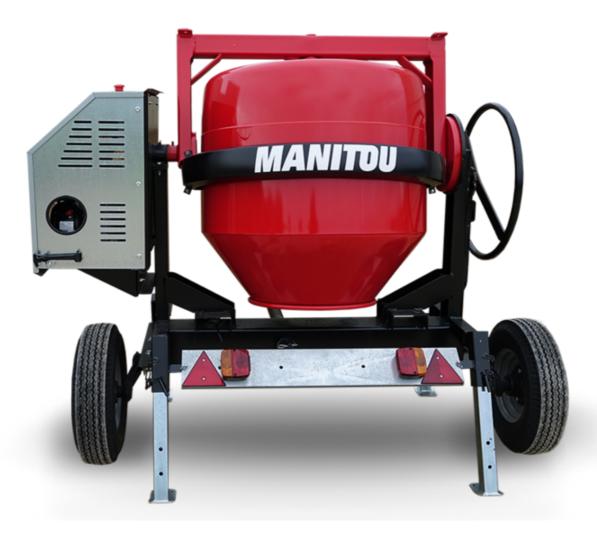

## **CMT 400**

CMT 400 Created on 1 May 2024 at 19:20:36 UTC

| Capacities                | Metric   |
|---------------------------|----------|
| Drum volume               | 400 l    |
| Mixing capacity           | 340      |
| Performances              |          |
| Power source              | Gasoline |
| Technical characteristics |          |
| Base unit part number     | 52737768 |
| Ring towing bar type      | 52737768 |
| Ball towing bar type      | 52737769 |
| Unladen weight            | 300 kg   |
| Tilting wheel diameter    | 625 mm   |
| ·                         |          |