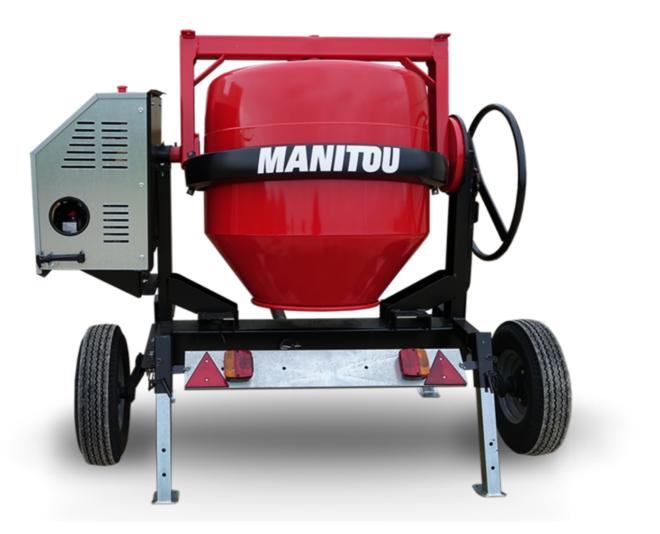

## смт 400 Created on May 2, 2024 at 9:18:42 PM UTC

| Capacities                | Metric   |
|---------------------------|----------|
| Drum volume               | 400 I    |
| Mixing capacity           | 340      |
| Performances              |          |
| Power source              | Gasoline |
| Technical characteristics |          |
| Base unit part number     | 52737768 |
| Ring towing bar type      | 52737768 |
| Ball towing bar type      | 52737769 |
| Unladen weight            | 300 kg   |
| Tilting wheel diameter    | 625 mm   |
|                           |          |