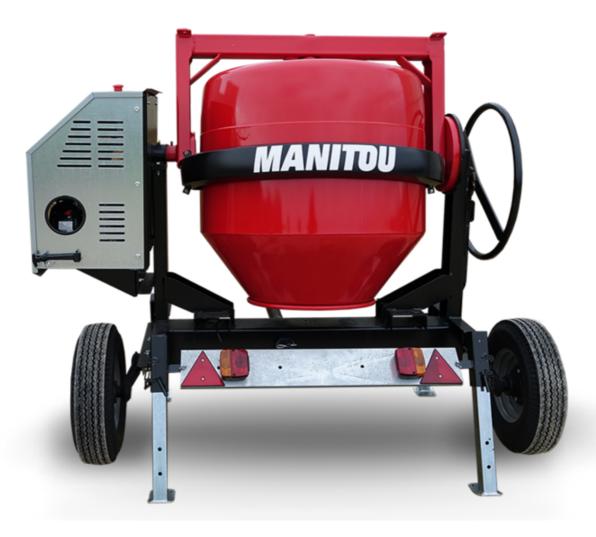

## **CMT 400**

|                           | 232 222 33434 34 34 34 34 34 34 34 34 34 34 34 |
|---------------------------|------------------------------------------------|
| Capacities                | Metric                                         |
| Drum volume               | 400                                            |
| Mixing capacity           | 340                                            |
| Performances              |                                                |
| Power source              | Gasoline                                       |
| Technical characteristics |                                                |
| Base unit part number     | 52737768                                       |
| Ring towing bar type      | 52737768                                       |
| Ball towing bar type      | 52737769                                       |
| Unladen weight            | 300 kg                                         |
| Tilting wheel diameter    | 625 mm                                         |
|                           |                                                |