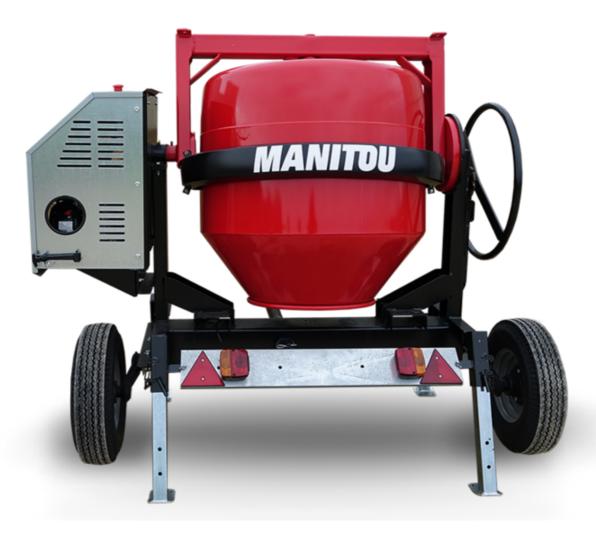

## **CMT 400**

| Capacities                | Metric   |
|---------------------------|----------|
| Drum volume               | 400 l    |
| Mixing capacity           | 340 I    |
| Performances              |          |
| Power source              | Gasoline |
| Technical characteristics |          |
| Base unit part number     | 52737768 |
| Ring towing bar type      | 52737768 |
| Ball towing bar type      | 52737769 |
| Unladen weight            | 300 kg   |
| Tilting wheel diameter    | 625 mm   |
|                           |          |