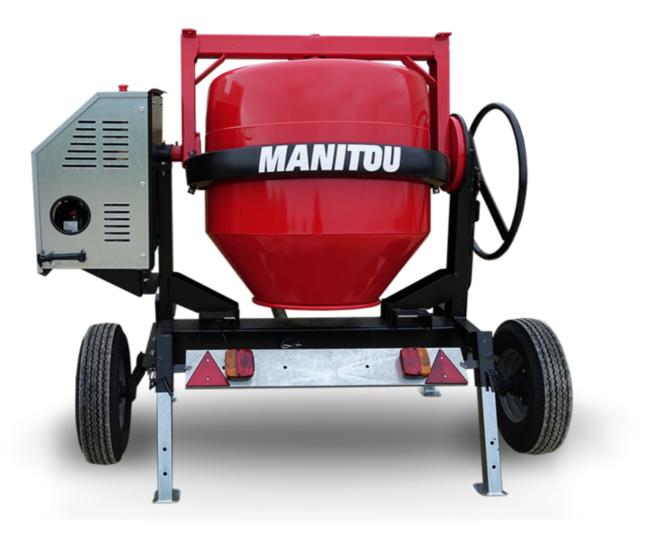

## смт 400 Created on May 3, 2024 at 11:01:59 AM UTC

| Capacities                | Metric   |
|---------------------------|----------|
| Drum volume               | 400      |
| Mixing capacity           | 340      |
| Performances              |          |
| Power source              | Gasoline |
| Technical characteristics |          |
| Base unit part number     | 52737768 |
| Ring towing bar type      | 52737768 |
| Ball towing bar type      | 52737769 |
| Unladen weight            | 300 kg   |
| Tilting wheel diameter    | 625 mm   |
|                           |          |