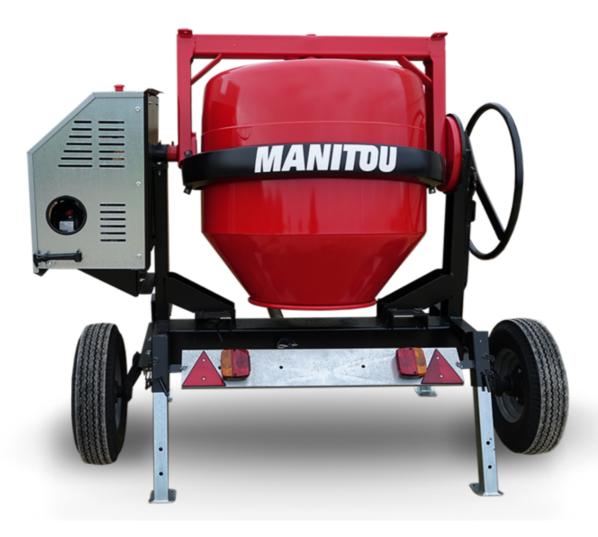

## **CMT 400**

|                           | •        |
|---------------------------|----------|
| Capacities                | Metric   |
| Drum volume               | 400 l    |
| Mixing capacity           | 340      |
| Performances              |          |
| Power source              | Gasoline |
| Technical characteristics |          |
| Base unit part number     | 52737768 |
| Ring towing bar type      | 52737768 |
| Ball towing bar type      | 52737769 |
| Unladen weight            | 300 kg   |
| Tilting wheel diameter    | 625 mm   |
|                           |          |