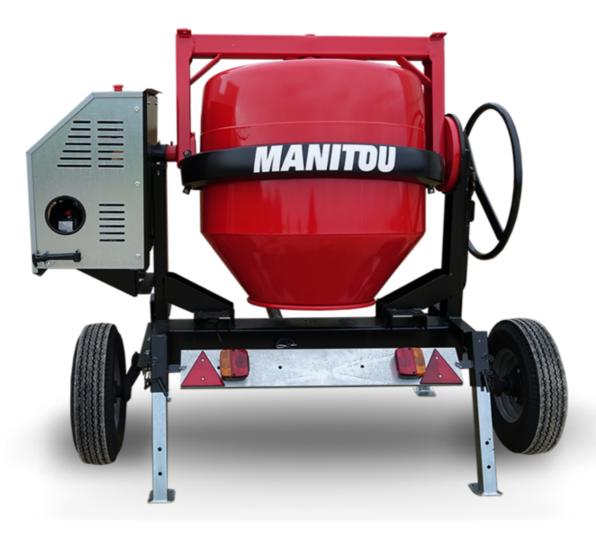

## **CMT 400**

CMT 400 Created on April 29, 2024 at 2:27:35 AM UTC

| Capacities                | Metric   |
|---------------------------|----------|
| Drum volume               | 400      |
| Mixing capacity           | 340      |
| Performances              |          |
| Power source              | Gasoline |
| Technical characteristics |          |
| Base unit part number     | 52737768 |
| Ring towing bar type      | 52737768 |
| Ball towing bar type      | 52737769 |
| Unladen weight            | 300 kg   |
| Tilting wheel diameter    | 625 mm   |
|                           |          |