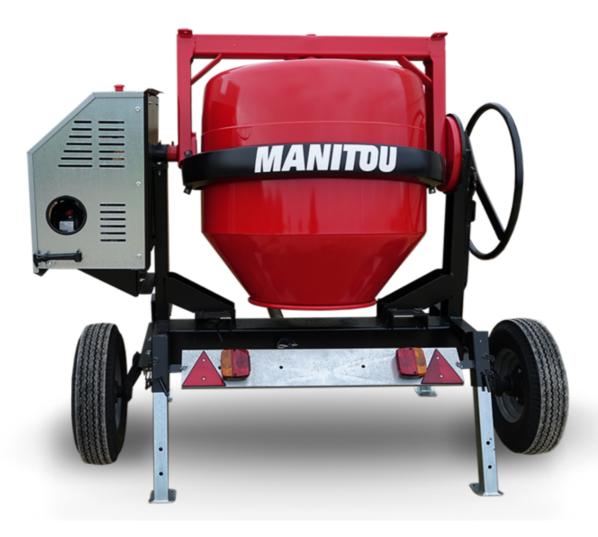

## **CMT 400**

CMT 400 Created on May 3, 2024 at 10:10:06 AM UTC

| Capacities                | Metric   |
|---------------------------|----------|
| Drum volume               | 400 I    |
| Mixing capacity           | 340 I    |
| Performances              |          |
| Power source              | Gasoline |
| Technical characteristics |          |
| Base unit part number     | 52737768 |
| Ring towing bar type      | 52737768 |
| Ball towing bar type      | 52737769 |
| Unladen weight            | 300 kg   |
| Tilting wheel diameter    | 625 mm   |
|                           |          |