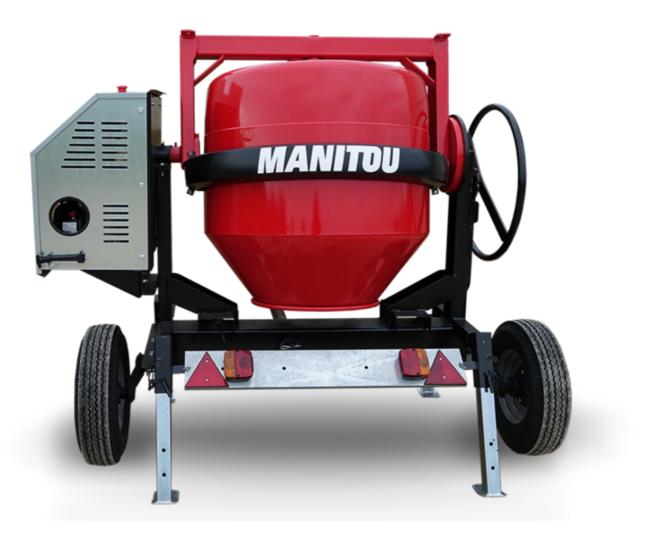

## смт 400 Created on May 5, 2024 at 9:09:10 AM UTC

| Capacities                | Metric   |
|---------------------------|----------|
| Drum volume               | 400 I    |
| Mixing capacity           | 340 I    |
| Performances              |          |
| Power source              | Gasoline |
| Technical characteristics |          |
| Base unit part number     | 52737768 |
| Ring towing bar type      | 52737768 |
| Ball towing bar type      | 52737769 |
| Unladen weight            | 300 kg   |
| Tilting wheel diameter    | 625 mm   |
|                           |          |