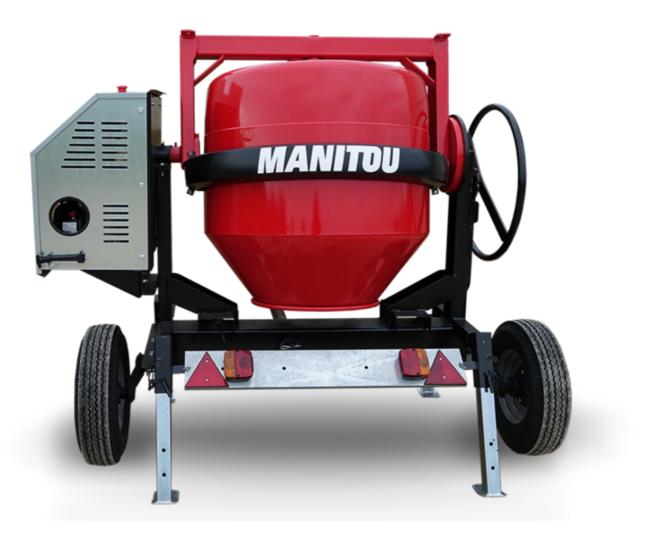

## смт 400 Created on 6 May 2024 at 5:49:22 AM UTC

| Capacities                | Metric   |
|---------------------------|----------|
| Drum volume               | 400 I    |
| Mixing capacity           | 340 I    |
| Performances              |          |
| Power source              | Gasoline |
| Technical characteristics |          |
| Base unit part number     | 52737768 |
| Ring towing bar type      | 52737768 |
| Ball towing bar type      | 52737769 |
| Unladen weight            | 300 kg   |
| Tilting wheel diameter    | 625 mm   |
|                           |          |