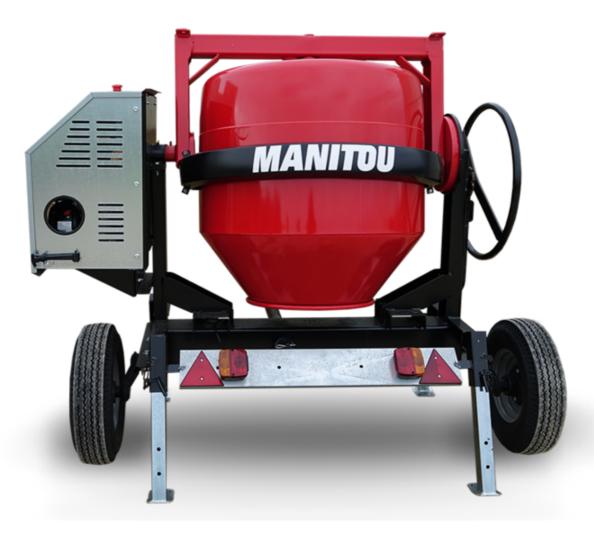

## **CMT 400**

|                           | 2021 400 Steated St. May 5, 2021 at 5.02.02.7 M 516 |
|---------------------------|-----------------------------------------------------|
| Capacities                | Metric                                              |
| Drum volume               | 400 l                                               |
| Mixing capacity           | 340                                                 |
| Performances              |                                                     |
| Power source              | Gasoline                                            |
| Technical characteristics |                                                     |
| Base unit part number     | 52737768                                            |
| Ring towing bar type      | 52737768                                            |
| Ball towing bar type      | 52737769                                            |
| Unladen weight            | 300 kg                                              |
| Tilting wheel diameter    | 625 mm                                              |
|                           |                                                     |