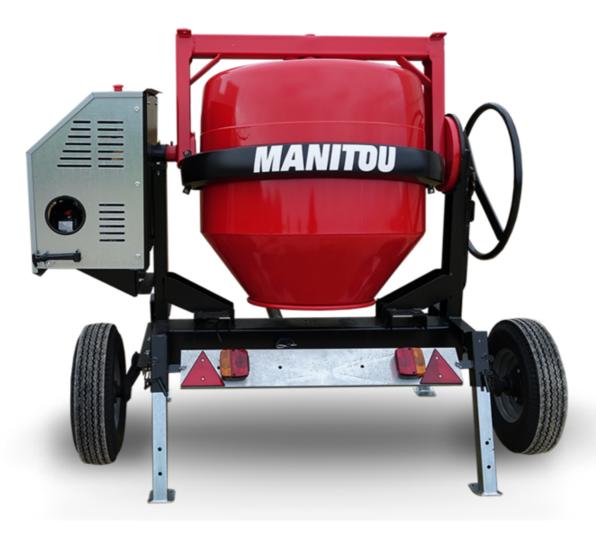

## **CMT 400**

| Capacities                | Metric   |
|---------------------------|----------|
| Drum volume               | 400 l    |
| Mixing capacity           | 340 l    |
| Performances              |          |
| Power source              | Gasoline |
| Technical characteristics |          |
| Base unit part number     | 52737768 |
| Ring towing bar type      | 52737768 |
| Ball towing bar type      | 52737769 |
| Unladen weight            | 300 kg   |
| Tilting wheel diameter    | 625 mm   |
|                           |          |