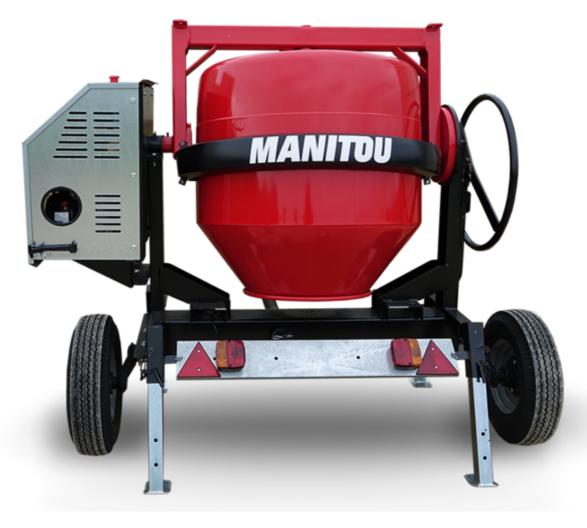

## **CMT 400**

CMT 400 Created on 6 May 2024 at 2:45:39 AM UTC

| Capacities                | Metric   |
|---------------------------|----------|
| Drum volume               | 400 l    |
| Mixing capacity           | 340      |
| Performances              |          |
| Power source              | Gasoline |
| Technical characteristics |          |
| Base unit part number     | 52737768 |
| Ring towing bar type      | 52737768 |
| Ball towing bar type      | 52737769 |
| Unladen weight            | 300 kg   |
| Tilting wheel diameter    | 625 mm   |
|                           |          |