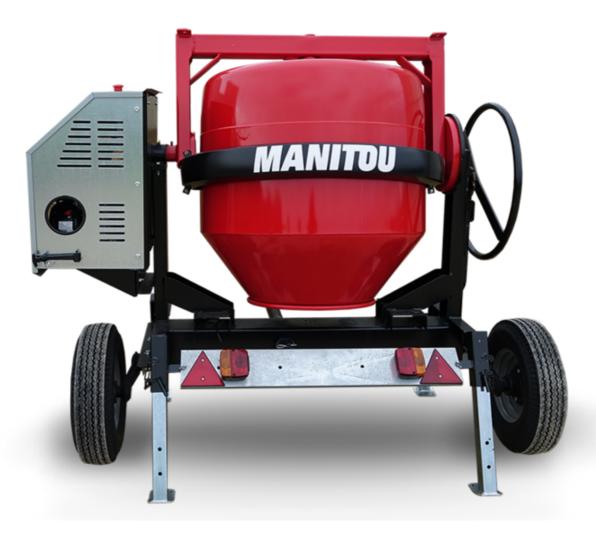

## **CMT 400**

CMT 400 Created on 3 May 2024 at 6:18:41 AM UTC

| Capacities                | Metric   |
|---------------------------|----------|
| Drum volume               | 400 l    |
| Mixing capacity           | 340      |
| Performances              |          |
| Power source              | Gasoline |
| Technical characteristics |          |
| Base unit part number     | 52737768 |
| Ring towing bar type      | 52737768 |
| Ball towing bar type      | 52737769 |
| Unladen weight            | 300 kg   |
| Tilting wheel diameter    | 625 mm   |
|                           |          |