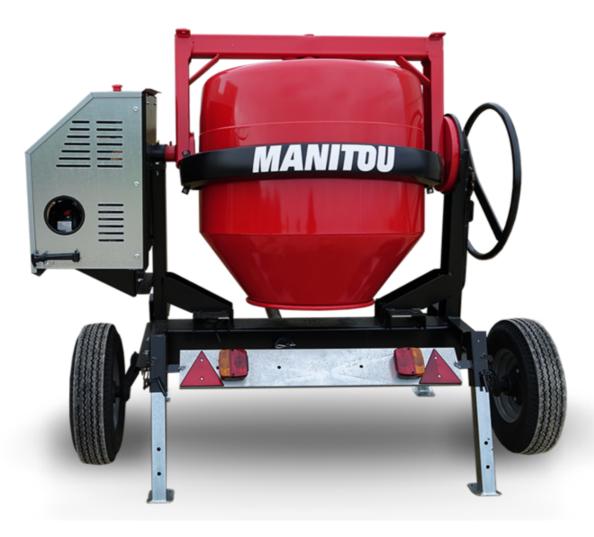

## **CMT 400**

CMT 400 Created on April 29, 2024 at 4:19:53 AM UTC

| Capacities                | Metric   |
|---------------------------|----------|
| Drum volume               | 400 l    |
| Mixing capacity           | 340      |
| Performances              |          |
| Power source              | Gasoline |
| Technical characteristics |          |
| Base unit part number     | 52737768 |
| Ring towing bar type      | 52737768 |
| Ball towing bar type      | 52737769 |
| Unladen weight            | 300 kg   |
| Tilting wheel diameter    | 625 mm   |
|                           |          |