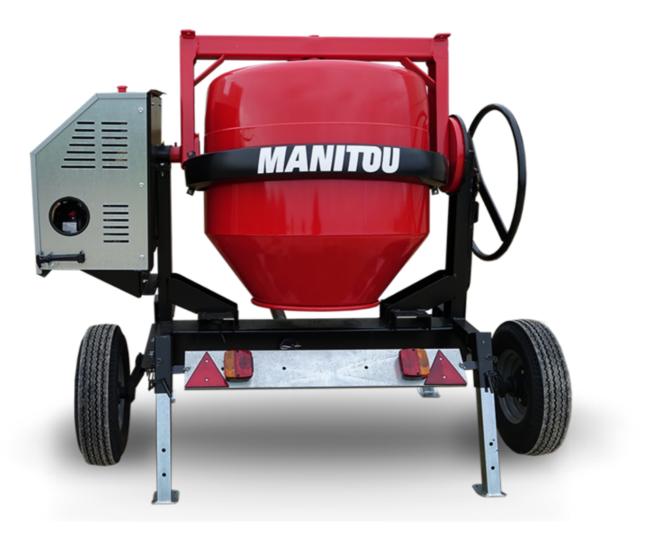

## смт 400 Created on May 1, 2024 at 11:21:44 PM UTC

| Drum volume<br>Mixing capacity<br>Performances<br>Power source<br>Technical characteristics | 400 I<br>340 I |
|---------------------------------------------------------------------------------------------|----------------|
| Performances Power source                                                                   | 340 l          |
| Power source                                                                                |                |
|                                                                                             |                |
| Technical characteristics                                                                   | Gasoline       |
|                                                                                             |                |
| Base unit part number                                                                       | 52737768       |
| Ring towing bar type                                                                        | 52737768       |
| Ball towing bar type                                                                        | 52737769       |
| Unladen weight                                                                              | 300 kg         |
| Tilting wheel diameter                                                                      | 625 mm         |