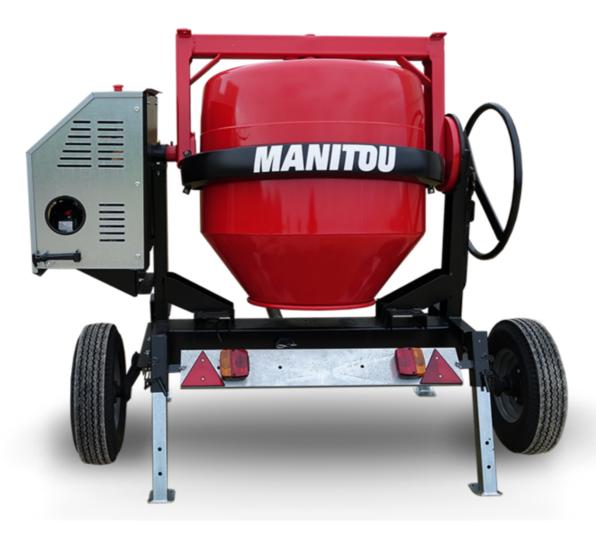

## **CMT 400**

CMT 400 Created on 30 April 2024 at 3:30:08 AM UTC

|                           | 222 222 222 232 23 pm 222 44 332332 37 m 27 2 |
|---------------------------|-----------------------------------------------|
| Capacities                | Metric                                        |
| Drum volume               | 400 l                                         |
| Mixing capacity           | 340                                           |
| Performances              |                                               |
| Power source              | Gasoline                                      |
| Technical characteristics |                                               |
| Base unit part number     | 52737768                                      |
| Ring towing bar type      | 52737768                                      |
| Ball towing bar type      | 52737769                                      |
| Unladen weight            | 300 kg                                        |
| Tilting wheel diameter    | 625 mm                                        |
|                           |                                               |