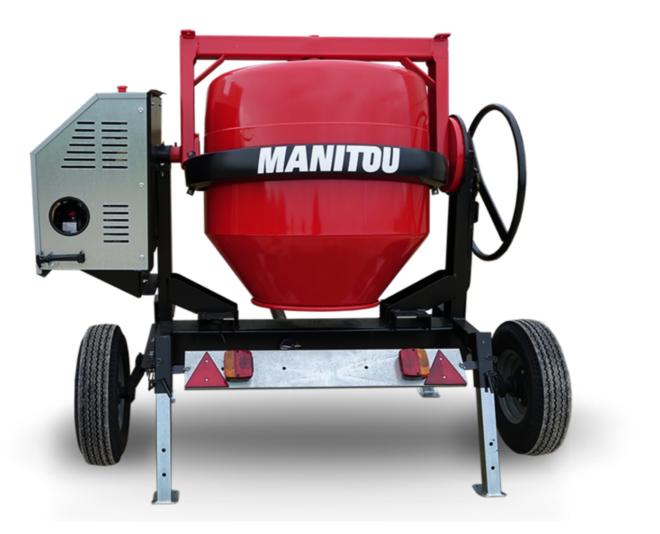

## смт 400 Created on May 5, 2024 at 3:16:28 PM UTC

| Capacities                | Metric   |
|---------------------------|----------|
| Drum volume               | 400 I    |
| Mixing capacity           | 340      |
| Performances              |          |
| Power source              | Gasoline |
| Technical characteristics |          |
| Base unit part number     | 52737768 |
| Ring towing bar type      | 52737768 |
| Ball towing bar type      | 52737769 |
| Unladen weight            | 300 kg   |
| Tilting wheel diameter    | 625 mm   |
|                           |          |