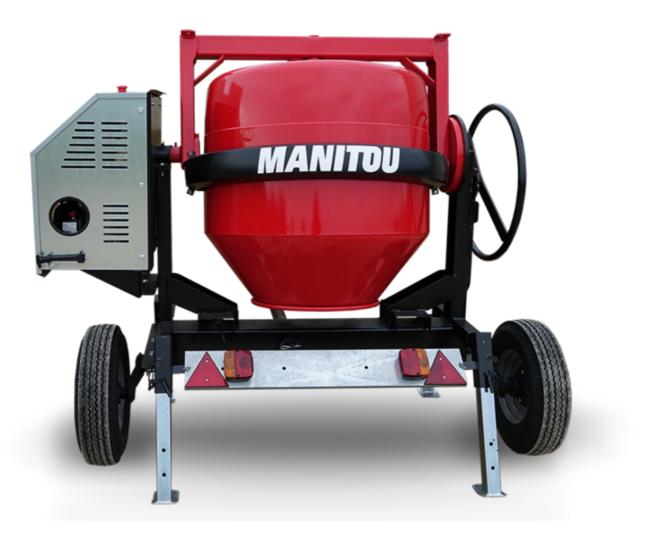

## смт 400 Created on May 3, 2024 at 10:47:07 AM UTC

| Drum volume         Mixing capacity         Performances         Power source         Technical characteristics         Base unit part number                                                                                                                                                                                                                                                                                                                                                                                                                                                                                                                                                                                                                                                                                                                                                                                                                                                                                                                                                                                                                                                                                                                                                                                                                                                                                                                                                                                                                                                                                                                                                                                                                                                                                                                                                                                                                                                                                                                                                  | 400 l<br>340 l |
|------------------------------------------------------------------------------------------------------------------------------------------------------------------------------------------------------------------------------------------------------------------------------------------------------------------------------------------------------------------------------------------------------------------------------------------------------------------------------------------------------------------------------------------------------------------------------------------------------------------------------------------------------------------------------------------------------------------------------------------------------------------------------------------------------------------------------------------------------------------------------------------------------------------------------------------------------------------------------------------------------------------------------------------------------------------------------------------------------------------------------------------------------------------------------------------------------------------------------------------------------------------------------------------------------------------------------------------------------------------------------------------------------------------------------------------------------------------------------------------------------------------------------------------------------------------------------------------------------------------------------------------------------------------------------------------------------------------------------------------------------------------------------------------------------------------------------------------------------------------------------------------------------------------------------------------------------------------------------------------------------------------------------------------------------------------------------------------------|----------------|
| Performances         Image: Comparison of the compar | 340 l          |
| Power source Technical characteristics                                                                                                                                                                                                                                                                                                                                                                                                                                                                                                                                                                                                                                                                                                                                                                                                                                                                                                                                                                                                                                                                                                                                                                                                                                                                                                                                                                                                                                                                                                                                                                                                                                                                                                                                                                                                                                                                                                                                                                                                                                                         |                |
| Technical characteristics                                                                                                                                                                                                                                                                                                                                                                                                                                                                                                                                                                                                                                                                                                                                                                                                                                                                                                                                                                                                                                                                                                                                                                                                                                                                                                                                                                                                                                                                                                                                                                                                                                                                                                                                                                                                                                                                                                                                                                                                                                                                      |                |
|                                                                                                                                                                                                                                                                                                                                                                                                                                                                                                                                                                                                                                                                                                                                                                                                                                                                                                                                                                                                                                                                                                                                                                                                                                                                                                                                                                                                                                                                                                                                                                                                                                                                                                                                                                                                                                                                                                                                                                                                                                                                                                | Gasoline       |
| Page unit part number                                                                                                                                                                                                                                                                                                                                                                                                                                                                                                                                                                                                                                                                                                                                                                                                                                                                                                                                                                                                                                                                                                                                                                                                                                                                                                                                                                                                                                                                                                                                                                                                                                                                                                                                                                                                                                                                                                                                                                                                                                                                          |                |
| base unit part number                                                                                                                                                                                                                                                                                                                                                                                                                                                                                                                                                                                                                                                                                                                                                                                                                                                                                                                                                                                                                                                                                                                                                                                                                                                                                                                                                                                                                                                                                                                                                                                                                                                                                                                                                                                                                                                                                                                                                                                                                                                                          | 52737768       |
| Ring towing bar type                                                                                                                                                                                                                                                                                                                                                                                                                                                                                                                                                                                                                                                                                                                                                                                                                                                                                                                                                                                                                                                                                                                                                                                                                                                                                                                                                                                                                                                                                                                                                                                                                                                                                                                                                                                                                                                                                                                                                                                                                                                                           | 52737768       |
| Ball towing bar type                                                                                                                                                                                                                                                                                                                                                                                                                                                                                                                                                                                                                                                                                                                                                                                                                                                                                                                                                                                                                                                                                                                                                                                                                                                                                                                                                                                                                                                                                                                                                                                                                                                                                                                                                                                                                                                                                                                                                                                                                                                                           | 52737769       |
| Unladen weight                                                                                                                                                                                                                                                                                                                                                                                                                                                                                                                                                                                                                                                                                                                                                                                                                                                                                                                                                                                                                                                                                                                                                                                                                                                                                                                                                                                                                                                                                                                                                                                                                                                                                                                                                                                                                                                                                                                                                                                                                                                                                 | 300 kg         |
| Tilting wheel diameter                                                                                                                                                                                                                                                                                                                                                                                                                                                                                                                                                                                                                                                                                                                                                                                                                                                                                                                                                                                                                                                                                                                                                                                                                                                                                                                                                                                                                                                                                                                                                                                                                                                                                                                                                                                                                                                                                                                                                                                                                                                                         | 625 mm         |