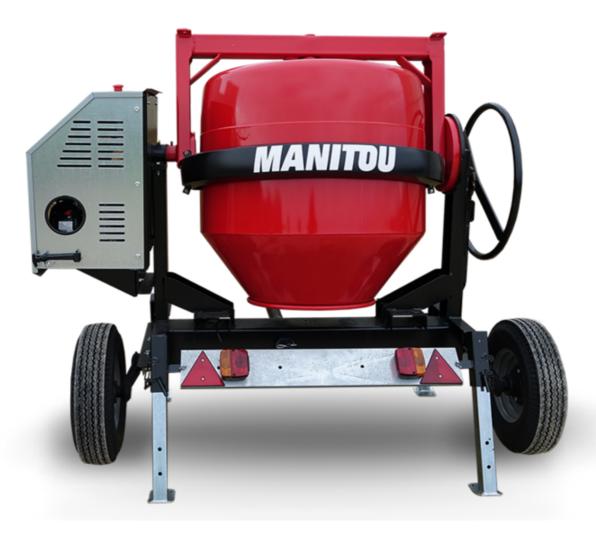

## **CMT 400**

|                           | Ent 455 ordated on 20 may 2521 at 1111.007 mm 616 |
|---------------------------|---------------------------------------------------|
| Capacities                | Metric                                            |
| Drum volume               | 400 l                                             |
| Mixing capacity           | 340                                               |
| Performances              |                                                   |
| Power source              | Gasoline                                          |
| Technical characteristics |                                                   |
| Base unit part number     | 52737768                                          |
| Ring towing bar type      | 52737768                                          |
| Ball towing bar type      | 52737769                                          |
| Unladen weight            | 300 kg                                            |
| Tilting wheel diameter    | 625 mm                                            |
|                           |                                                   |