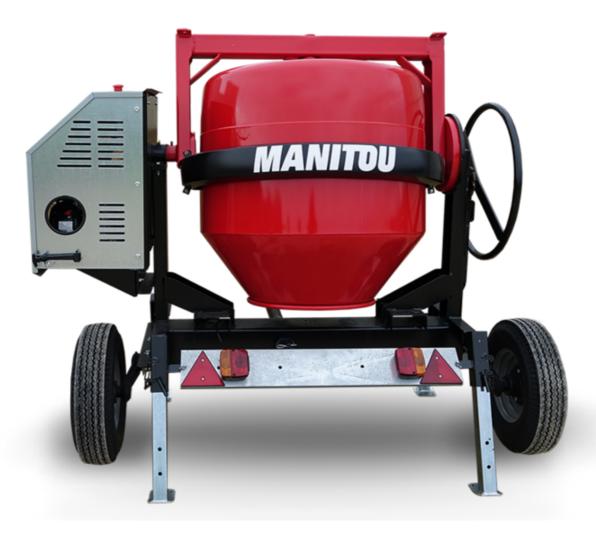

## **CMT 400**

CMT 400 Created on 5 May 2024 at 10:37:51 AM UTC

| Capacities                | Metric   |
|---------------------------|----------|
| Drum volume               | 400 l    |
| Mixing capacity           | 340      |
| Performances              |          |
| Power source              | Gasoline |
| Technical characteristics |          |
| Base unit part number     | 52737768 |
| Ring towing bar type      | 52737768 |
| Ball towing bar type      | 52737769 |
| Unladen weight            | 300 kg   |
| Tilting wheel diameter    | 625 mm   |
|                           |          |