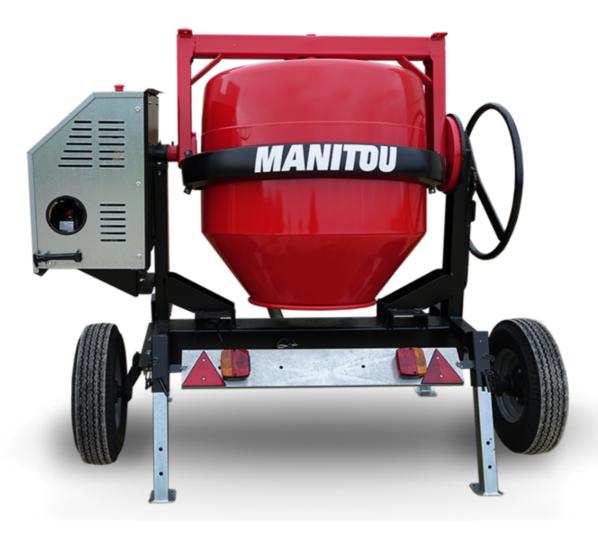

## **CMT 400**

смт 400 Created on 3 May 2024 at 3:01:24 PM UTC

| Capacities                | Metric   |
|---------------------------|----------|
| Drum volume               | 400 l    |
| Mixing capacity           | 340      |
| Performances              |          |
| Power source              | Gasoline |
| Technical characteristics |          |
| Base unit part number     | 52737768 |
| Ring towing bar type      | 52737768 |
| Ball towing bar type      | 52737769 |
| Unladen weight            | 300 kg   |
| Tilting wheel diameter    | 625 mm   |
|                           |          |