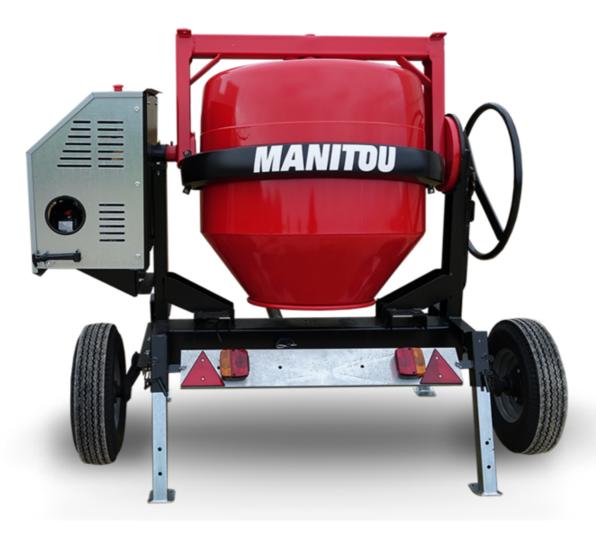

Technical sheet:

## **CMT 400**

CMT 400 Created on 1 May 2024 at 20:09:18 UTC

| Capacities                | Metric   |
|---------------------------|----------|
| Drum volume               | 400 l    |
| Mixing capacity           | 340      |
| Performances              |          |
| Power source              | Gasoline |
| Technical characteristics |          |
| Base unit part number     | 52737768 |
| Ring towing bar type      | 52737768 |
| Ball towing bar type      | 52737769 |
| Unladen weight            | 300 kg   |
| Tilting wheel diameter    | 625 mm   |
|                           |          |