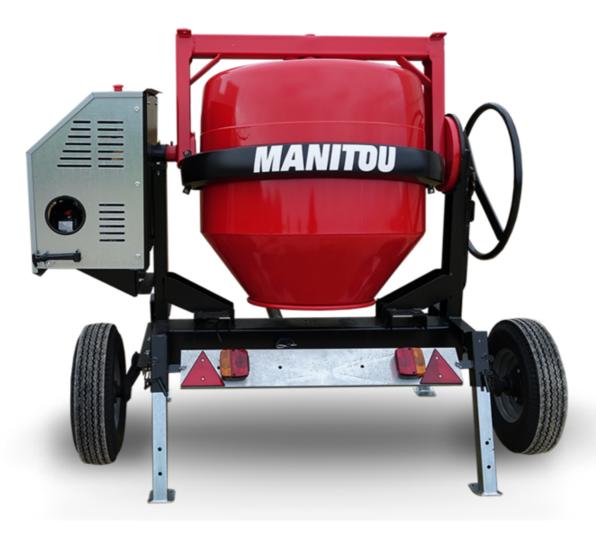

## **CMT 400**

смт 400 Created on 6 May 2024 at 4:00:15 PM UTC

| Capacities                | Metric   |
|---------------------------|----------|
| Drum volume               | 400 I    |
| Mixing capacity           | 340      |
| Performances              |          |
| Power source              | Gasoline |
| Technical characteristics |          |
| Base unit part number     | 52737768 |
| Ring towing bar type      | 52737768 |
| Ball towing bar type      | 52737769 |
| Unladen weight            | 300 kg   |
| Tilting wheel diameter    | 625 mm   |
|                           |          |