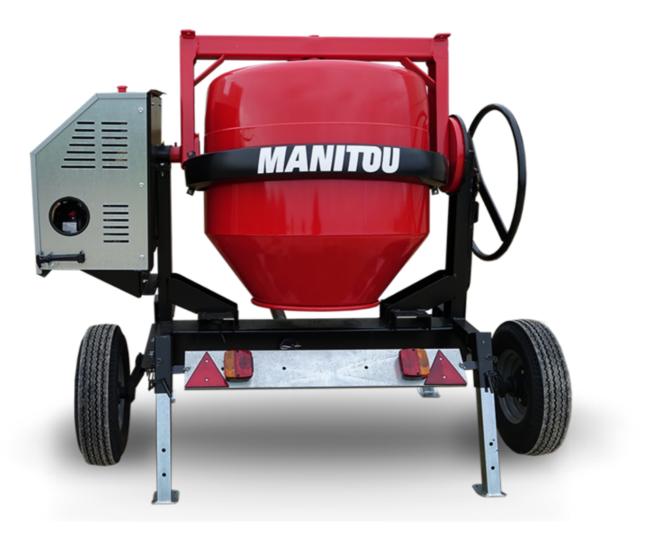

## смт 400 Created on May 4, 2024 at 8:36:28 PM UTC

| Capacities                | Metric   |
|---------------------------|----------|
| Drum volume               | 400 I    |
| Mixing capacity           | 340      |
| Performances              |          |
| Power source              | Gasoline |
| Technical characteristics |          |
| Base unit part number     | 52737768 |
| Ring towing bar type      | 52737768 |
| Ball towing bar type      | 52737769 |
| Unladen weight            | 300 kg   |
| Tilting wheel diameter    | 625 mm   |
|                           |          |