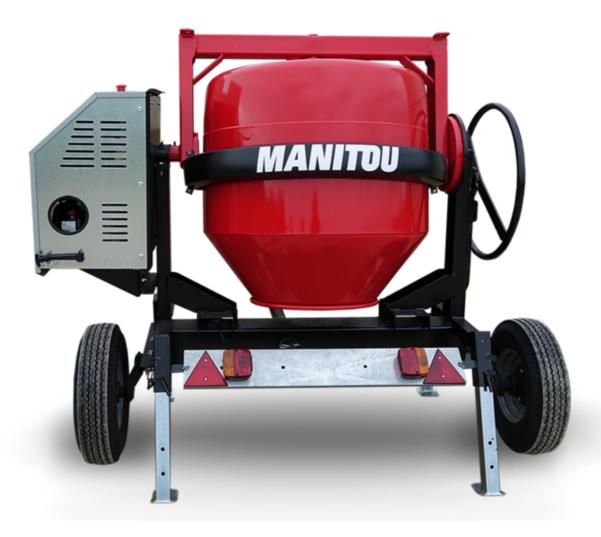

## **CMT 400**

|                           | - 100 Steated Str May 6, 2024 at 6.10.00 740 610 |
|---------------------------|--------------------------------------------------|
| Capacities                | Metric                                           |
| Drum volume               | 400                                              |
| Mixing capacity           | 340                                              |
| Performances              |                                                  |
| Power source              | Gasoline                                         |
| Technical characteristics |                                                  |
| Base unit part number     | 52737768                                         |
| Ring towing bar type      | 52737768                                         |
| Ball towing bar type      | 52737769                                         |
| Unladen weight            | 300 kg                                           |
| Tilting wheel diameter    | 625 mm                                           |
|                           |                                                  |