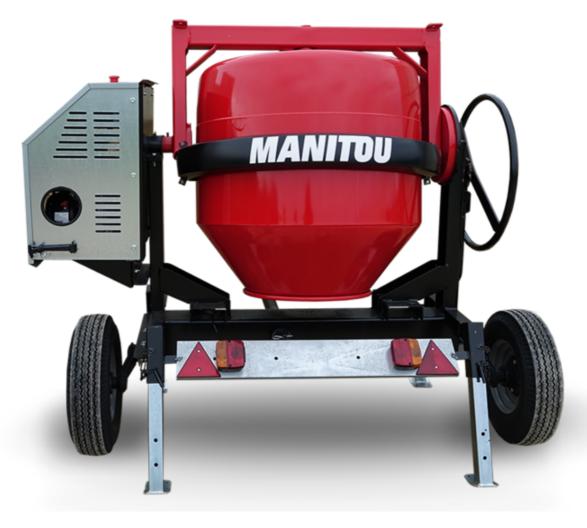

## **CMT 400**

|                           | 2021 400 Greated on May 4, 2024 at 1.00.41 740 610 |
|---------------------------|----------------------------------------------------|
| Capacities                | Metric                                             |
| Drum volume               | 400                                                |
| Mixing capacity           | 340                                                |
| Performances              |                                                    |
| Power source              | Gasoline                                           |
| Technical characteristics |                                                    |
| Base unit part number     | 52737768                                           |
| Ring towing bar type      | 52737768                                           |
| Ball towing bar type      | 52737769                                           |
| Unladen weight            | 300 kg                                             |
| Tilting wheel diameter    | 625 mm                                             |
| many meet diameter        | 020 mm                                             |