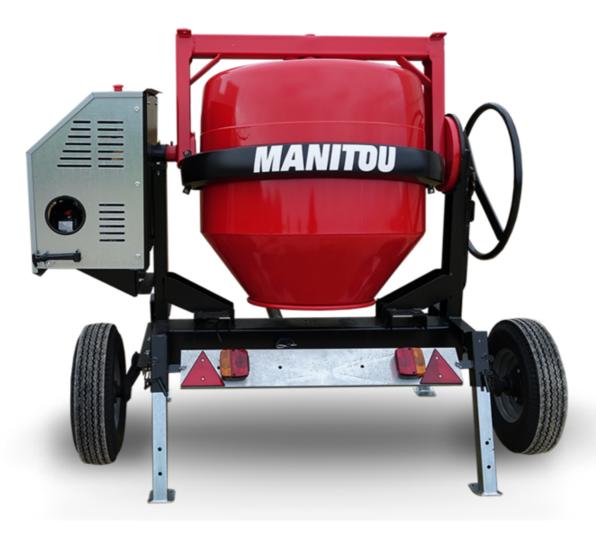

## **CMT 400**

CMT 400 Created on 1 May 2024 at 10:28:29 PM UTC

|                           | Ciri 400 oleated on 1 may 2021 at 10:20:23 1 m ore |
|---------------------------|----------------------------------------------------|
| Capacities                | Metric                                             |
| Drum volume               | 400 I                                              |
| Mixing capacity           | 340                                                |
| Performances              |                                                    |
| Power source              | Gasoline                                           |
| Technical characteristics |                                                    |
| Base unit part number     | 52737768                                           |
| Ring towing bar type      | 52737768                                           |
| Ball towing bar type      | 52737769                                           |
| Unladen weight            | 300 kg                                             |
| Tilting wheel diameter    | 625 mm                                             |
|                           |                                                    |