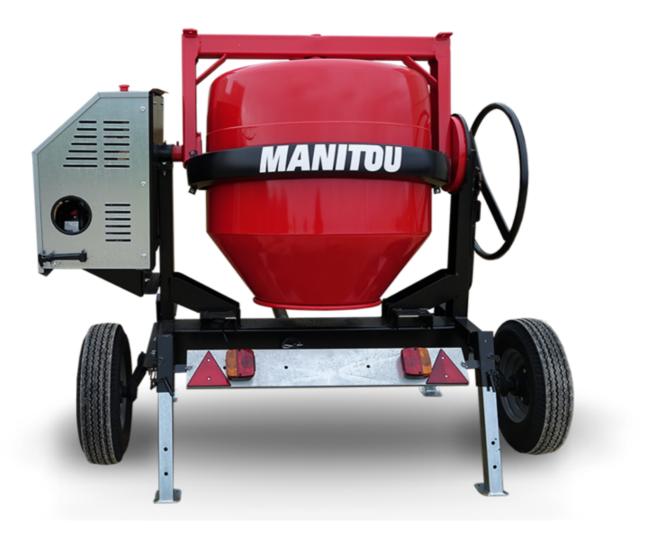

## смт 400 Created on April 30, 2024 at 5:44:39 AM UTC

| Drum volume<br>Mixing capacity<br>Performances<br>Power source<br>Technical characteristics | 400 I<br>340 I |
|---------------------------------------------------------------------------------------------|----------------|
| Performances Power source                                                                   | 340 l          |
| Power source                                                                                |                |
|                                                                                             |                |
| Technical characteristics                                                                   | Gasoline       |
|                                                                                             |                |
| Base unit part number                                                                       | 52737768       |
| Ring towing bar type                                                                        | 52737768       |
| Ball towing bar type                                                                        | 52737769       |
| Unladen weight                                                                              | 300 kg         |
| Tilting wheel diameter                                                                      | 625 mm         |