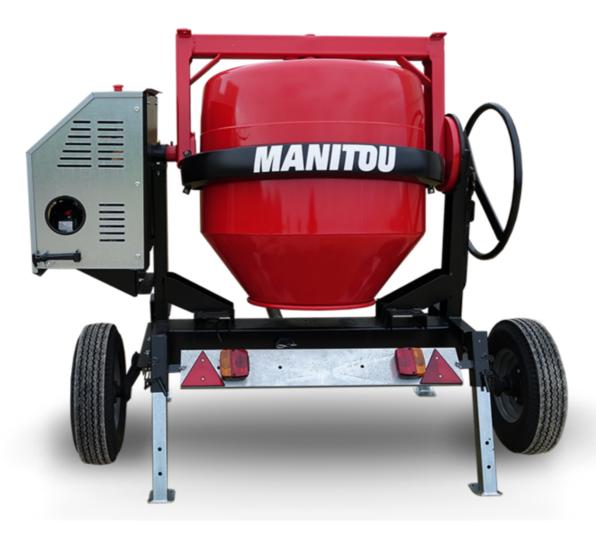

## **CMT 400**

| Capacities                | Metric   |
|---------------------------|----------|
| Drum volume               | 400 l    |
| Mixing capacity           | 340      |
| Performances              |          |
| Power source              | Gasoline |
| Technical characteristics |          |
| Base unit part number     | 52737768 |
| Ring towing bar type      | 52737768 |
| Ball towing bar type      | 52737769 |
| Unladen weight            | 300 kg   |
| Tilting wheel diameter    | 625 mm   |
|                           |          |