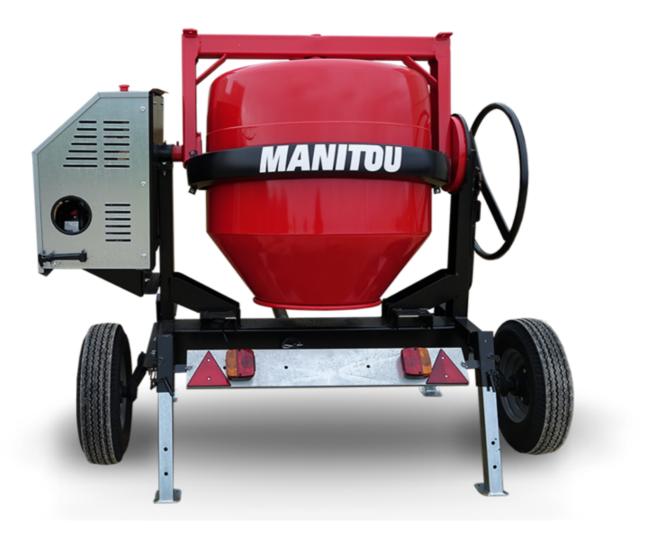

## смт 400 Created on May 5, 2024 at 10:33:16 PM UTC

| Drum volume<br>Mixing capacity<br>Performances<br>Power source<br>Technical characteristics | 400 I<br>340 I |
|---------------------------------------------------------------------------------------------|----------------|
| Performances Power source                                                                   | 340 l          |
| Power source                                                                                |                |
|                                                                                             |                |
| Technical characteristics                                                                   | Gasoline       |
|                                                                                             |                |
| Base unit part number                                                                       | 52737768       |
| Ring towing bar type                                                                        | 52737768       |
| Ball towing bar type                                                                        | 52737769       |
| Unladen weight                                                                              | 300 kg         |
| Tilting wheel diameter                                                                      | 625 mm         |